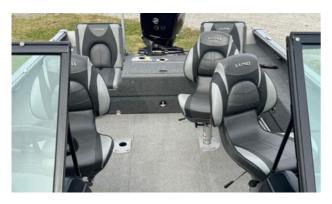

## Feature of the Month 2022 LUND 1875 IMPACT XS

LIKE NEW! Comes fully loaded and ready for your days on the water!

- 150 hp Mercury outboard
- With transferrable warranty good until May 2025
- 50 hours on motor
- 18'11 ft length overall
- 36 gallon fuel tank
- Lund Trailer
- Minn Kota Terrova Trolling Motor
- Lowrance Graph/Fish Finder
- Hummingbird Graph/Fish Finder
- Plenty Of Storage Space
- Extra Seating

For more information, please contact:

**JOSH LOE** | Sales Manager (903) 814-1440 sales@eisenhoweryachtclub.com