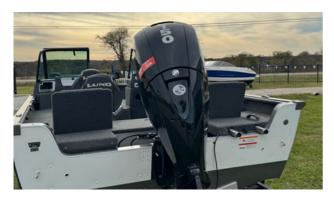

## Feature of the Month 2022 LUND 1875 IMPACT XS

LIKE NEW! Comes fully loaded and ready for your days on the water!

- 150 hp Mercury outboard
- With transferrable warranty good until May 2025
- 50 hours on motor
- 18'11 ft length overall
- 36 gallon fuel tank
- Lund Trailer
- Minn Kota Terrova Trolling Motor
- Lowrance Graph/Fish Finder
- Hummingbird Graph/Fish Finder
- Plenty Of Storage Space
- Extra Seating

For more information, please contact:

**JOSH LOE** | Sales Manager (903) 814-1440 sales@eisenhoweryachtclub.com