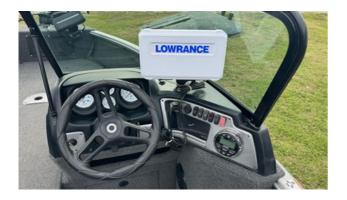

## Feature of the Month 2022 LUND 1875 IMPACT XS

LIKE NEW! Comes fully loaded and ready for your days on the water!

- 150 hp Mercury outboard
- With transferrable warranty good until May 2025
- 50 hours on motor
- 18'11 ft length overall
- 36 gallon fuel tank
- Lund Trailer
- Minn Kota Terrova Trolling Motor
- Lowrance Graph/Fish Finder
- Hummingbird Graph/Fish Finder
- Plenty Of Storage Space
- Extra Seating

For more information, please contact:

**JOSH LOE** | Sales Manager (903) 814-1440 sales@eisenhoweryachtclub.com