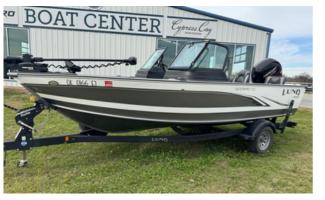

## Feature of the Month 2022 LUND 1875 IMPACT XS

LIKE NEW! Comes fully loaded and ready for your days on the water!

- 150 hp Mercury outboard
- With transferrable warranty good until May 2025
- 50 hours on motor
- 18'11 ft length overall
- 36 gallon fuel tank
- Lund Trailer
- Minn Kota Terrova Trolling Motor
- Lowrance Graph/Fish Finder
- Hummingbird Graph/Fish Finder
- Plenty Of Storage Space
- Extra Seating

For more information, please contact:

**JOSH LOE** | Sales Manager (903) 814-1440 sales@eisenhoweryachtclub.com