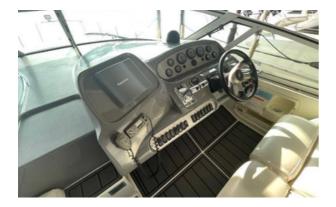

### 2006 CRUISERS YACHT 370 EXPRESS

Gorgeous, sleek boat with spacious cabin! Must see! A little less than 500 hours on the engines and a little less than 30 hours on the generator.

- 300 gallon fuel tank
- Stateroom/Sleeping Quarters
- Full Head w/ Shower
- Full kitchen, dining and sitting area
- Kohler 7.5 EKD Generator
- A/C and Heat
- Anchor Locker
- Galvanized Spade Style Anchor
- Maxwell 800 Windlass w/ Foot and Helm Controls
- Cockpit Sink
- Raymarine RL70C GPS
- Twin Mercruisers 8.1S Horizon V8 Engines
- Clarion Stereo In Salon
- JBL Speakers
- Molded In Swim Platform w/ Storage Compartments