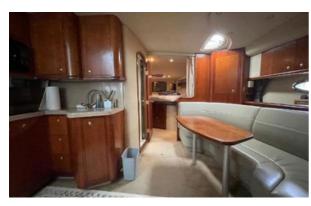

### 2006 CRUISERS YACHT 370 EXPRESS

Gorgeous, sleek boat with spacious cabin! Must see! A little less than 500 hours on the engines and a little less than 30 hours on the generator.

- 300 gallon fuel tank
- Stateroom/Sleeping Quarters
- Full Head w/ Shower
- Full kitchen, dining and sitting area
- Kohler 7.5 EKD Generator
- A/C and Heat
- Anchor Locker
- Galvanized Spade Style Anchor
- Maxwell 800 Windlass w/ Foot and Helm Controls
- Cockpit Sink
- Raymarine RL70C GPS
- Twin Mercruisers 8.1S Horizon V8 Engines
- Clarion Stereo In Salon
- JBL Speakers
- Molded In Swim Platform w/ Storage Compartments