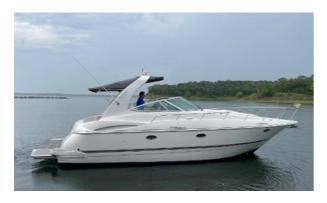

### 2006 CRUISERS YACHT 370 EXPRESS

Gorgeous, sleek boat with spacious cabin! Must see! A little less than 500 hours on the engines and a little less than 30 hours on the generator.

- 300 gallon fuel tank
- Stateroom/Sleeping Quarters
- Full Head w/ Shower
- Full kitchen, dining and sitting area
- Kohler 7.5 EKD Generator
- A/C and Heat
- Anchor Locker
- Galvanized Spade Style Anchor
- Maxwell 800 Windlass w/ Foot and Helm Controls
- Cockpit Sink
- Raymarine RL70C GPS
- Twin Mercruisers 8.1S Horizon V8 Engines
- Clarion Stereo In Salon
- JBL Speakers
- Molded In Swim Platform w/ Storage Compartments