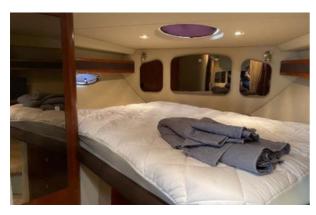

### 2006 CRUISERS YACHT 370 EXPRESS

Gorgeous, sleek boat with spacious cabin! Must see! A little less than 500 hours on the engines and a little less than 30 hours on the generator.

- 300 gallon fuel tank
- Stateroom/Sleeping Quarters
- Full Head w/ Shower
- Full kitchen, dining and sitting area
- Kohler 7.5 EKD Generator
- A/C and Heat
- Anchor Locker
- Galvanized Spade Style Anchor
- Maxwell 800 Windlass w/ Foot and Helm Controls
- Cockpit Sink
- Raymarine RL70C GPS
- Twin Mercruisers 8.1S Horizon V8 Engines
- Clarion Stereo In Salon
- JBL Speakers
- Molded In Swim Platform w/ Storage Compartments